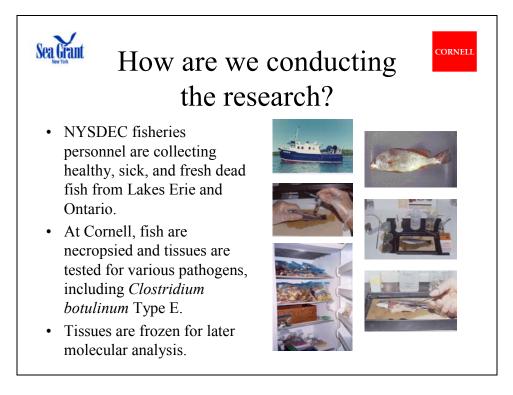

• Fish intestinal contents, liver, and blood are processed to concentrate their DNA.

Sea Grant

• This multi-step procedure provides purified DNA that can be assayed for the presence of the *C. botulinum* Type E toxin gene.



ORNELL





| 2002 Fish Collection Totals |              |                       |
|-----------------------------|--------------|-----------------------|
| Lake Erie                   | Lake Ontario |                       |
| Spring 265                  | 8            |                       |
| Summer 176                  | 71           |                       |
| Fall 186                    | 30           |                       |
|                             |              |                       |
| Smallmouth Bass             | 286          |