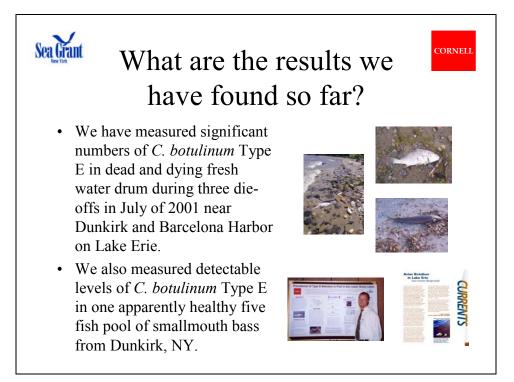

• Fish intestinal contents, liver, and blood are processed to concentrate their DNA.

Sea Grant

• This multi-step procedure provides purified DNA that can be assayed for the presence of the *C. botulinum* Type E toxin gene.



ORNELL





| 2002 Fish Collection Totals |              |                       |
|-----------------------------|--------------|-----------------------|
| Lake Erie                   | Lake Ontario |                       |
| Spring 265                  | 8            |                       |
| Summer 176                  | 71           |                       |
| Fall 186                    | 30           |                       |
|                             |              |                       |
| Smallmouth Bass             | 286          |                       |
| Freshwater Drum             | 208          |                       |
| Round Goby                  | 148          |                       |
| Yellow Perch                | 24           |                       |
| Alewife