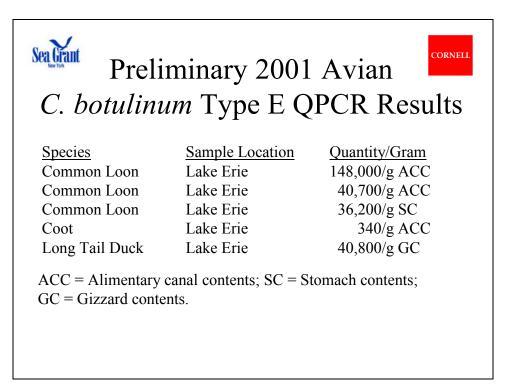

|
| Summer 176                  | 71           |                       |
| Fall 186                    | 30           |                       |
|                             |              |                       |
| Smallmouth Bass             | 286          |                       |
| Freshwater Drum             | 208          |                       |
| Round Goby                  | 148          |                       |
| Yellow Perch                | 24           |                       |
| Alewife                     | 20           |                       |
| Brown Bullhead              | 11           |                       |
| Other species               | 41           | and the second second |
|                             |              |                       |