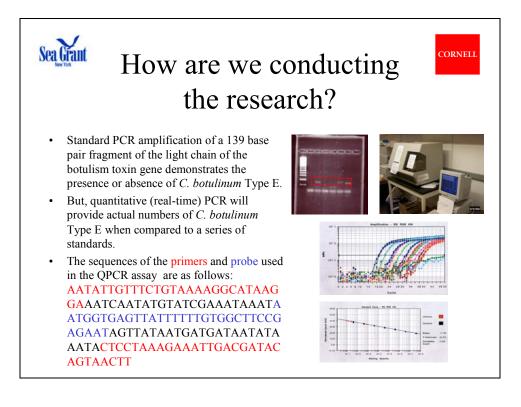

• Fish intestinal contents, liver, and blood are processed to concentrate their DNA.

Sea Grant

• This multi-step procedure provides purified DNA that can be assayed for the presence of the *C. botulinum* Type E toxin gene.



ORNELL





| 2002 Fish Collection Totals |              |                       |
|-----------------------------|--------------|-----------------------|
| Lake Erie                   | Lake Ontario |                       |
| Spring 265                  | 8            |                       |
| Summer 176                  | 71           |                       |
| Fall 186                    | 30           |                       |
|                             |              |                       |
| Smallmouth Bass             | 286          |                       |
| Freshwater Drum             | 208          |                       |
| Round Goby                  | 148          |                       |
| Yellow Perch                | 24           |                       |
| Alewife