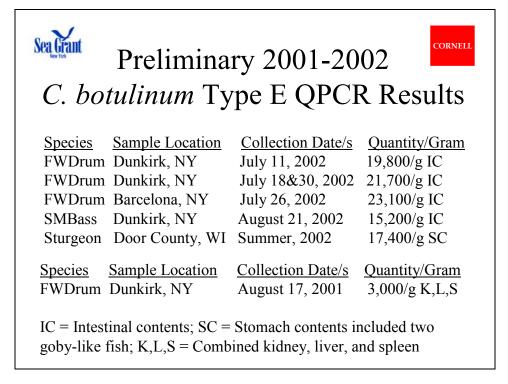

|
| Summer 176                  | 71           |                       |
| Fall 186                    | 30           |                       |
|                             |              |                       |
| Smallmouth Bass             | 286          |                       |
| Freshwater Drum             | 208          |                       |
| Round Goby                  | 148          |                       |
| Yellow Perch                | 24           |                       |
| Alewife                     | 20           |                       |
| Brown Bullhead              | 11           |                       |
| Other species               | 41           | and the second second |
|                             |              |                       |