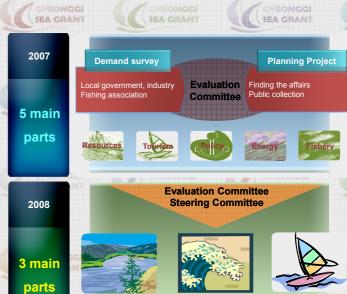

### Strategy Goal of Estuary

- Registration of the microorganism at the ecosystem of estuary in Gyeonggi bay-Han river
- Development of the marine observation equipment for Gyeonggi bay-Han river
- Establishment of the integral management system of marine observation data
- Establishment on the forecasting system of oceanic current in Gyeonggi bay- Han river