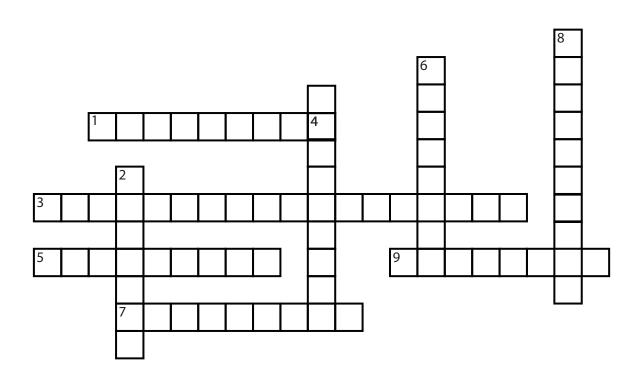

## Clues Down:

- 2. I am an interaction of food chains in an ecosystem.
- 4. I primarily consume autotrophs such as plants and algae.
- 6. I am a heterotroph. I am unable to perform photosynthesis.
- 8. I am a heterotroph that consumes dead organisms.

## **Clues Across:**

- 1. I primarily consume meat.
- 3. I include the non-living aspects such as water, sunlight, atmospheric gases, temperature, wind, and climate.
- 5. I am an arrangement of organisms in an ecological community according to the order of predation in which each uses the next usually lower member as a food source.
- 7. I am a community of organisms working together in my environment.
- 9. I am an autotroph, which means I produce oxygen through photosynthesis.