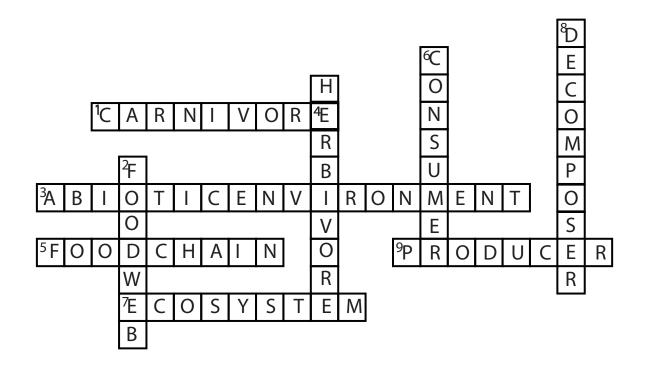

## Food Web Crossword Puzzle

## Clues Down:

- 2. I am an interaction of food chains in an ecosystem.
- 4. I primarily consume autotrophs such as plants and algae.
- 6. I am a heterotroph. I am unable to perform photosynthesis.
- 8. I am a heterotroph that consumes dead organisms.

## **Clues Across:**

- 1. I primarily consume meat.
- 3. I include the non-living aspects such as water, sunlight, atmospheric gases, temperature, wind, and climate.
- 5. I am an arrangement of organisms in an ecological community according to the order of predation in which each uses the next usually lower member as a food source.
- 7. I am a community of organisms working together in my environment.
- 9. I am an autotroph, which means I produce oxygen through photosynthesis.